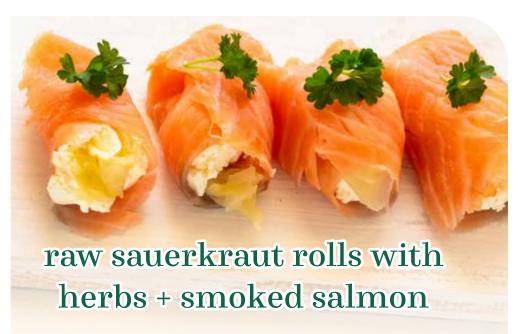

#### **INGREDIENTS**

- 8 to 10 slices of smoked salmon
- 1 green apple
- 11/2 cups Karthein's Traditional sauerkraut
- ½ small lime
- 1 ripe avocado

- · 2 tbsp cream cheese
- 2 tbsp chives finely chopped (or herbs of your choice)
- Ground pepper

#### **METHOD**

- Chop the sauerkraut roughly and put it in a bowl.
- Grate the green apple. Mix with sauerkraut. Sprinkle with a drizzle of lime juice. Mix.
- Put everything in a clean cloth. Squeeze above the sink to remove water. Return to the bowl.
- · Add the chopped avocado, chives, pepper and cream cheese. Mix well.
- Place a strip of cling film or silicone mat on your worktop. Lay down 4 slices of smoked salmon, overlapping slightly to form a rectangle.

- Place half of the sauerkraut mixture in a line 1cm from the edge of the salmon rectangle. Form a roll by tightening well.
- Repeat the process by forming a rectangle with the remaining 4 slices of smoked salmon. Place your two rolls in the freezer for about twenty minutes to facilitate cutting.
- Take the rolls out of the freezer. Cut out sections about 1.5 cm high. Decorate each maki with sprigs of chives or parsley.