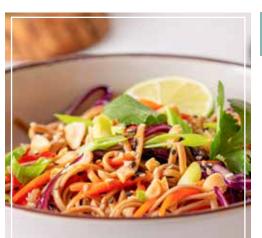

## peanut dressing

for noodle salads

• 1/3 cup maple syrup

• 1/4 cup toasted

sesame oil

• 1 tsp salt

- 5 thin slices ginger
- · 2 cloves garlic
- ½ cup peanut butter
- ½ cup orange juice pepper
- 1/3 cup lime juice
- 1/4 cup soy sauce

Place all ingredients in a blender or food processor, and pulse until smooth.

Consider adding spring vegetables like radish and snap peas to your noodle salad!

ORGANIC

grocery

**20% OFF** 

LOTUS FOODS

**FREE** 