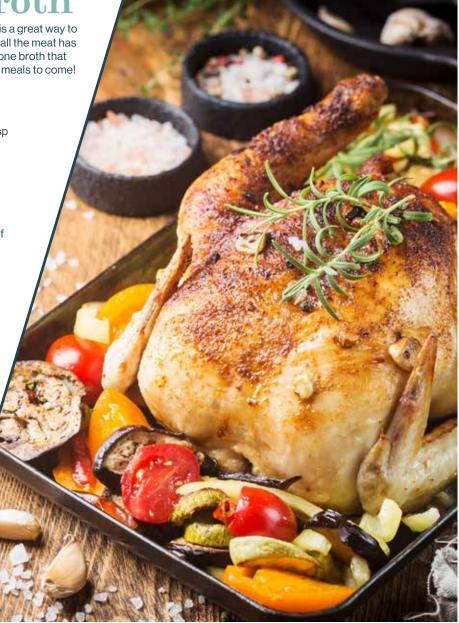

**Montreal Jerky** Steak Bites

chicken bone broth

Make the most of your chicken! Cooking a whole chicken is a great way to have protien on-hand for easy dinners or meal prep. After all the meat has been used, you can then use the carcass to make a rich bone broth that can be added to soups, stews, and sauces for many more meals to come!

#### **INGREDIENTS**

- 2 kg chicken carcass
- 1 carrot, cut into 4
- ½ onion, peeled
- 1 celery stalk cut into 4
- 1/2 Tbsp black peppercorns 3 litres water
- · 1Tbsp cider vinegar
- 2 bay leaves
- 2 thyme sprigs (or ½ tsp dried leaves)
- 3 parsley sprigs

#### **METHOD:**

Place all ingredients into a large stockpot. Fill with 3 litres of cold water, which should just about cover the bones.

Bring to a boil on medium-high heat. Scoop off and discard any foam that collects on the surface.

Turn stove down to low and simmer for 3 hours with no lid. The stove should be low enough so the surface is barely rippling.

Pour the stock through a fine sieve into another pot or large bowl.

You should end up with 2 litres of stock. If you have more than about 2.25 litres, reduce by simmering on low. If you have less than 2 litres, top up with water.

Measure out into 1 cup containers for storage and faster cooling.

Allow to cool to room temperature on the counter then refrigerate. This will make any fat rise to surface and solidify, after which it can be removed.

**BRADNER FARMS Frozen Whole** Chickens